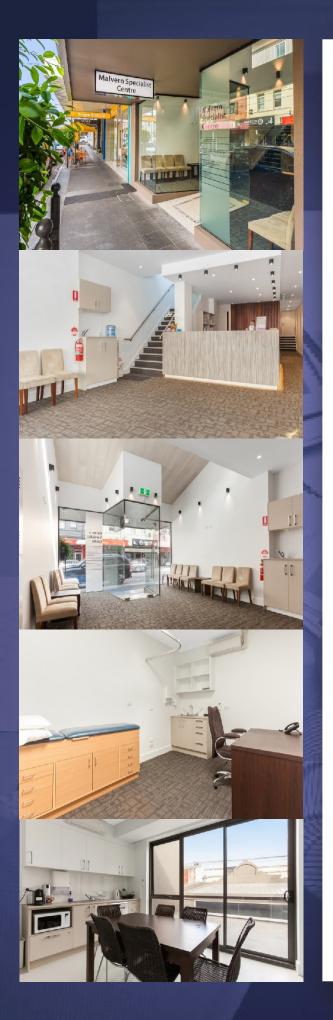

## DESCRIPTION

An existing single level retail building was effectively demolished with the front brickwork façade and existing party walls refubished and retained (heritage component), built in its place a modern 2 level medical clinic fronting Glenferrie Road. With a total floor area of approximately 418m2.

The content of the clinic included procedure and consulting rooms, reception and amenities.

Baracon was engaged as Project Manager during the concept and design development stages to maximize net sellable area efficiency over the narrow site and to create a point of difference through innovative design.

Through the construction process Baracon acted as Superintedent to ensure the building contract was adhered too and the design intent carefully administered.

The project was successfully finished on time and tight budget.